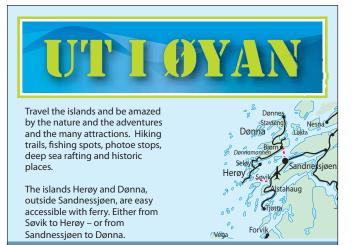

#### MAKE A DETOUR TO AN ISLAND

There are many to choose from and many are easily accessible by ferry. Olav Duun's kingdom at Jøa, Leka with its very special geology, world heritage sites at Vega. Dønna and Herøy with connecting bridge make a round trip possible from Sandnessjøen. Lovund with the puffins. Træna, Rødøy, Sørarnøy and many others. All have their own characteristics and special history.