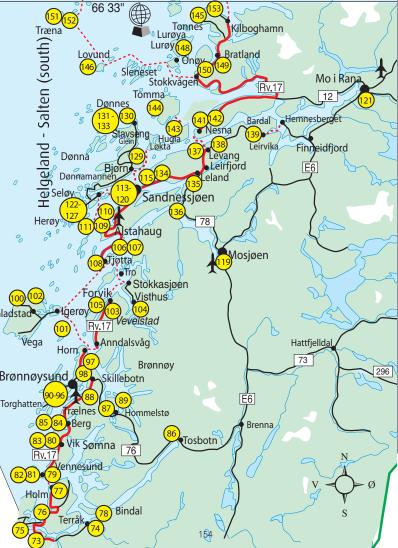

# Helgeland

# **HELGELAND** museum

### Museums along the road

- Bindal bygdetun, Vassås (1
- Sømna bygdetun, Vik 2
- 3 Velfjord bygdemuseum, Strøm
- E-huset på Nes (4
- Vevelstad bygdetun 5
- Petter Dass-museet, Alstahaug 6
- 7 Herøy bygdesamling
- Nordvika gamle handelssted 8
- 9 Leirfjord museum, Leland
- (10) Nesna museum
- Grønsvik kystfort, Stokkvågen (11)