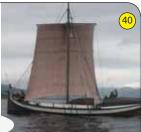

### Fembøringen Siglurð

Free sailing trips every Wednesday in summerseason at 20:00 (As long as Siglurd's not busy at sea - and the weather conditions are OK) Adventure tours and rental by request. The "Åfjordfembøringen" Siglurd is an open fishing /cargo boat that is built using an uncommon building technique and is a further adaptation of the Viking skips and their square and topsail.