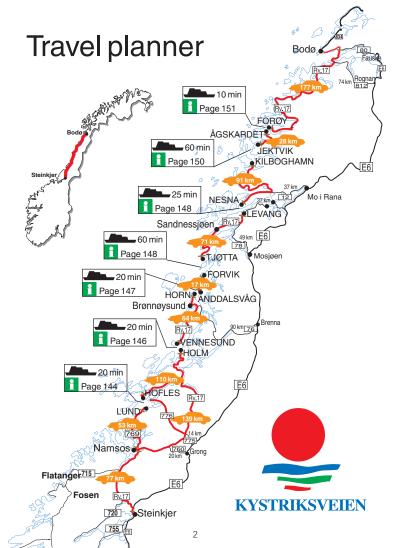

## Kystriksveien RV. 17: Steinkjer - Bodø

The world's most beautiful Journey

- Ferry timetables
- Maps
- Bicycling
- Accommodations
- Sights

#### INDFX

| Welcome to<br>Steinkjer municipality<br>Namdalseid municipality<br>Flatanger municipality<br>Posnes municipality<br>Overhalla municipality<br>Høylandet municipality<br>Nærøy municipality<br>Vikna municipality | 4<br>15<br>22<br>25<br>28<br>38<br>42<br>45<br>47<br>50 | Leka municipality<br>Bindal municipality<br>Sømna municipality<br>Brønnøy municipality<br>Vega municipality<br>Veselstad municipality<br>Alstahaug municipality<br>Dønna municipality<br>Leirfjord municipality |   | Nesna municipality103Lurøy municipality106Træna municipality110Rødøy municipality112Meløymunicipality116Gildeskål municipality128Bodø municipality128Cycling138Ferry time tables142Maps153 |  |
|------------------------------------------------------------------------------------------------------------------------------------------------------------------------------------------------------------------|---------------------------------------------------------|-----------------------------------------------------------------------------------------------------------------------------------------------------------------------------------------------------------------|---|--------------------------------------------------------------------------------------------------------------------------------------------------------------------------------------------|--|
| SYMBOLS                                                                                                                                                                                                          |                                                         |                                                                                                                                                                                                                 |   |                                                                                                                                                                                            |  |
| 🔀 Food                                                                                                                                                                                                           |                                                         | Electricity                                                                                                                                                                                                     |   | Solarium                                                                                                                                                                                   |  |
| 💼 Cabin                                                                                                                                                                                                          |                                                         | 🚲 Bike rental                                                                                                                                                                                                   |   | <b>F</b> Breakfast incl.                                                                                                                                                                   |  |
| 🖭 Camping                                                                                                                                                                                                        |                                                         | 😹 Boat rental                                                                                                                                                                                                   |   | Self catering                                                                                                                                                                              |  |
| 👗 Tent                                                                                                                                                                                                           |                                                         | 🛓 Beach                                                                                                                                                                                                         |   | Petrol station                                                                                                                                                                             |  |
| Sanitary facilities                                                                                                                                                                                              |                                                         | L friendly                                                                                                                                                                                                      |   | <b>1</b> Tourist information                                                                                                                                                               |  |
| Room/apartment                                                                                                                                                                                                   |                                                         | Playroom/act.are                                                                                                                                                                                                | а | Gass (refilling)                                                                                                                                                                           |  |
| Fishing                                                                                                                                                                                                          |                                                         | 🛐 Fully licenced                                                                                                                                                                                                |   | TV TV room                                                                                                                                                                                 |  |
| T Car repair                                                                                                                                                                                                     |                                                         | 👿 Beer and wine                                                                                                                                                                                                 |   |                                                                                                                                                                                            |  |
| 👔 Sauna                                                                                                                                                                                                          |                                                         | 🚮 Water refilling                                                                                                                                                                                               |   | Tourist attraction                                                                                                                                                                         |  |
| swimmingpool                                                                                                                                                                                                     |                                                         | Horse center                                                                                                                                                                                                    |   | 🕼 Kiosk/food                                                                                                                                                                               |  |
| Gym                                                                                                                                                                                                              |                                                         | 📳 Disharge station                                                                                                                                                                                              |   | (ဖုံ) Wireless Internett                                                                                                                                                                   |  |
| Credit card terminal                                                                                                                                                                                             |                                                         | Hiking                                                                                                                                                                                                          |   |                                                                                                                                                                                            |  |