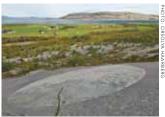

#### BØLAREINEN AND BARDAL ROCK CARVINGS

The Steinkjer area has some of the world's most famous rock carvings. Bølareinen is a 6000- year old, fullsize carving of a reindeer, located 30 km north of Steinkjer town centre, on road Rv763. More rock carvings, from two different eras, are found in Bardal on road Fv285 direction Sør-Beitstad. In the vicinity of downtown lies the Helge Field including large burial mounds and ancient memorial monuments.