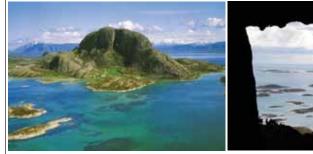

🔽 Leka

The saga island of Leka has a rich cultural heritage and offers unrivalled natural attractions and fantastic mountain formations. The red serpentine mountains make it one of Norway's most beautiful and unique islands.

Skei and Skeinesset are one of Norway's 20 selected cultural landscapes comprising coastal heather-covered hills, Red List vegetation and birds, endangered cultural land and listed cultural monuments, including Norway's largest ship burial mound, Herlaugshaugen. The area has a marked walking trail, with detailed information.

The cave Solsemhula with its famous cave paintings. (Guided tours only – see separate advertisement page 58). The local heritage museum Leka Bygdemuseum (open in July), and the crofters' museum Gutvik Husmannsmuseum. The rock centre Leka Steinsenter provides an insight into Leka's geology. There is also a special geology trail. Through the binoculars installed on the west coast of Leka you can see the islands of Sklinna, Hortavær and the mountain of Hagafjellet, where in 1932 a small girl was found after being snatched by an eagle.