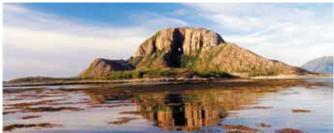

🔽 Leka

The saga island of Leka has a rich cultural heritage and offers unrivalled natural attractions and fantastic mountain formations. The red serpentine mountains make it one of Norway's most beautiful and unique islands.

Skei and Skeinesset are one of Norway's 20 selected cultural landscapes comprising coastal heather-covered hills, Red List vegetation and birds, endangered cultural land and listed cultural monuments, including Norway's largest ship burial mound, Herlaugshaugen. The area has a marked walking trail, with detailed information.

The cave Solsemhula with its famous cave paintings. (Guided tours only – see separate advertisement page 58). The local heritage museum Leka Bygdemuseum (open in July), and the crofters' museum Gutvik Husmannsmuseum. The rock centre Leka Steinsenter provides an insight into Leka's geology. There is also a special geology trail. Through the binoculars installed on the west coast of Leka you can see the islands of Sklinna, Hortavær and the mountain of Hagafjellet, where in 1932 a small girl was found after being snatched by an eagle.