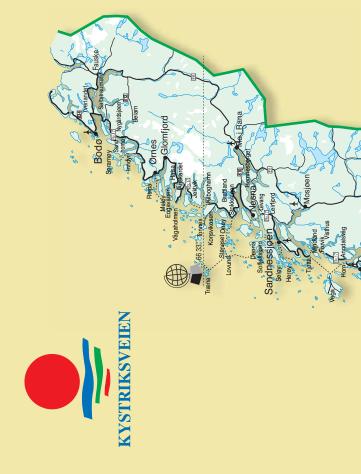

## Kystriksveien RV. 17: Steinkjer - Bodø

The world's most beautiful Journey

- Ferry timetables
- Maps
- Bicycling
- Accommodations
- Sights

# Kystriksveien

Welcome to Kystriksveien (The Coastal Route) - one of the world's most beautiful tourist routes. The journey begins in Steinkjer, in the heart of Trøndelag, and ends in Bodø. Nordland calls itself the world's most beautiful coastline. If you drive along Kystriksveien you will understand why.

## Suddenly, a new landscape!

Kystriksveien has been described as the world's most beautiful car journey. The 650-kilometre stretch of road between Bodø and Steinkjer is an

unmissable experience. The book 'Suddenly – a new landscape!' presents the most beautiful aspects of the Coastal Highway in pictures. A wonderful memory for visitors who have made the journey and want to share their experience.