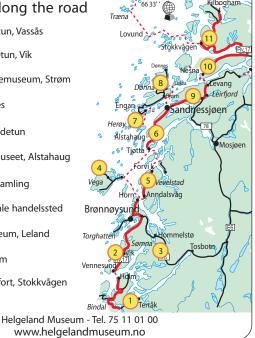

### Museums along the road

- Bindal bygdetun, Vassås (1
- Sømna bygdetun, Vik 2
- 3 Velfjord bygdemuseum, Strøm
- E-huset på Nes (4
- Vevelstad bygdetun 5
- Petter Dass-museet, Alstahaug 6
- 7 Herøy bygdesamling
- Nordvika gamle handelssted 8
- 9 Leirfjord museum, Leland
- (10) Nesna museum
- Grønsvik kystfort, Stokkvågen (11)