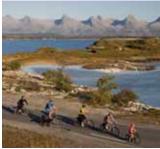

#### THE KYSTRIKSVEIEN BY BICYCLE!

The Kystriksveien is well suited to cycling. On pages 138 to 141 you can find more information about this.

## Jøa roundtrip by bike

The island of Jøa is ideal for cycling – the terrain is varied, the roads are quiet and there are several possible roundtrips. Best of all – the island is well signposted and cycling maps are free!

#### Let us help you with the planning

Jøa is easy to reach by fast ferry from either Namsos (in the south) or Røvik (in the north). Combine your roundtrip of Jøa with a visit to the harbour Brakstad Hamn, and a sailing trip onboard Siglurd (refer to previous page).