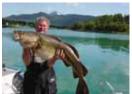

### FISHING IN THE NAMSEN RIVER

Namsen is one of Norway's best salmon rivers. It divides the municipality of Overhalla in two parts. Salmon fishing in the Namsen and Bjøra Rivers is a great attraction. You can fish from land; try fly fishing or fish from a boat at very reasonable prices. Fishing licenses are available at the local sports dealer. The tourist information in Namsos will help you find available salmon fishing.