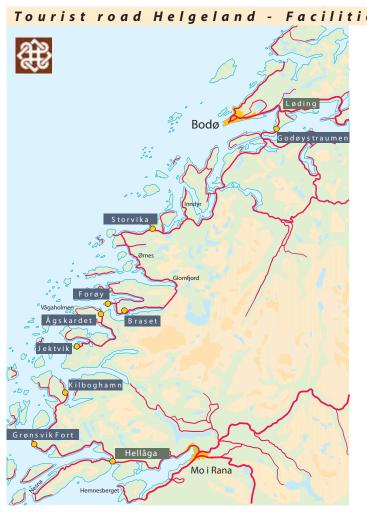

# Helgeland

# **HELGELAND** museum

### Museums along the road

- Bindal bygdetun, Vassås (1
- Sømna bygdetun, Vik 2
- 3 Velfjord bygdemuseum, Strøm
- E-huset på Nes (4
- Vevelstad bygdetun 5
- Petter Dass-museet, Alstahaug 6
- 7 Herøy bygdesamling
- Nordvika gamle handelssted 8
- 9 Leirfjord museum, Leland
- (10) Nesna museum
- Grønsvik kystfort, Stokkvågen (11)