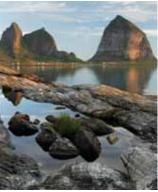

# Kystriksveien

Welcome to Kystriksveien (The Coastal Route) - one of the world's most beautiful tourist routes. The journey begins in Steinkjer, in the heart of Trøndelag, and ends in Bodø. Nordland calls itself the world's most beautiful coastline. If you drive along Kystriksveien you will understand why.

## Suddenly, a new landscape!

Kystriksveien has been described as the world's most beautiful car journey. The 650-kilometre stretch of road between Bodø and Steinkjer is an

unmissable experience. The book 'Suddenly – a new landscape!' presents the most beautiful aspects of the Coastal Highway in pictures. A wonderful memory for visitors who have made the journey and want to share their experience.