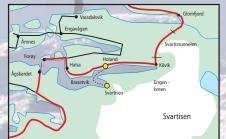

# Helgeland

# **HELGELAND** museum

### Museums along the road

- Bindal bygdetun, Vassås (1
- Sømna bygdetun, Vik 2
- 3 Velfjord bygdemuseum, Strøm
- E-huset på Nes (4
- Vevelstad bygdetun 5
- Petter Dass-museet, Alstahaug 6
- 7 Herøy bygdesamling
- Nordvika gamle handelssted 8
- 9 Leirfjord museum, Leland
- (10) Nesna museum
- Grønsvik kystfort, Stokkvågen (11)