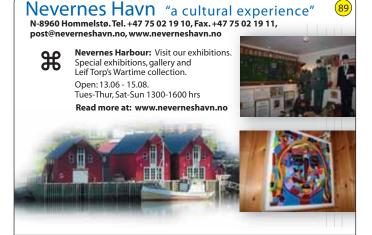

### VELFJORD

We recommend a trip to Velfjord. Follow Tosenveien (road Rv 76). In the harbour at Nevernes there are various exhibitions, galleries and activities. Nevernes is also the gateway to the national park Lomsdal/Visten. 2 km west of Hommelstø is one of northern Norway's oldest timber churches, dating back to 1674. Visit the open air museum, 4 km southeast of Hommelstø.

# **Tosbotn Fiskecamp**

Tosbotn. N-8960 Hommelstø Tel. +47 75 02 61 50 Fax. +47 75 02 67 46 www.tosbotn-fiskecamp.no

IdvIlic situated in Tosenfiorden surrounded by wild nature.

в NOK 400 - 700

**Å** NOK 150

📥 NOK 250 per day

🚛 🖳 NOK 170 incl.el.

Large Cabin 60 m2: NOK 800 (2 pers), NOK 950 (3-6 pers)

# Aarstrand Fjordferie

N-8960 Hommelstø Tel. +47 41 61 38 00 / sigmund@aarstrand.no www.aarstrand.no

Apartments: 2 pers: NOK 900 4 pers: NOK 1400

Attractive place on the seafront. Comfortable apartments with made beds. We have a private jetty and boats for rent with 20-40 hp. Satellite TV and wireless broadband. Hommelstø is situated in Velfjord, 23 km from Rv17 along Rv 76 - Tosenveien, a crossing from the E6.

Vassenget Accommodation: New apartments and cabins. Top standard. 3 km from Nevernes Harbour. Rooms NOK 600 (single rooom) - 850 (double) Breakfast on order. Cabins from NOK 1600 per day, NOK 6000 per week.

**Persplassen Café** - Hommelstø Tel. 75 02 26 00 / post@neverneshavn.no Fully licensed. Close to gas station and grocery store.