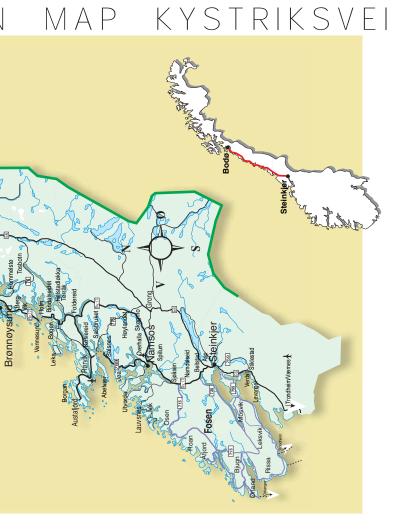

## Kystriksveien RV. 17: Steinkjer - Bodø

The world's most beautiful Journey

- Ferry timetables
- Maps
- Bicycling
- Accommodations
- Sights

# Kystriksveien

Welcome to Kystriksveien (The Coastal Route) - one of the world's most beautiful tourist routes. The journey begins in Steinkjer, in the heart of Trøndelag, and ends in Bodø. Nordland calls itself the world's most beautiful coastline. If you drive along Kystriksveien you will understand why.

## Suddenly, a new landscape!

Kystriksveien has been described as the world's most beautiful car journey. The 650-kilometre stretch of road between Bodø and Steinkjer is an

unmissable experience. The book 'Suddenly – a new landscape!' presents the most beautiful aspects of the Coastal Highway in pictures. A wonderful memory for visitors who have made the journey and want to share their experience.