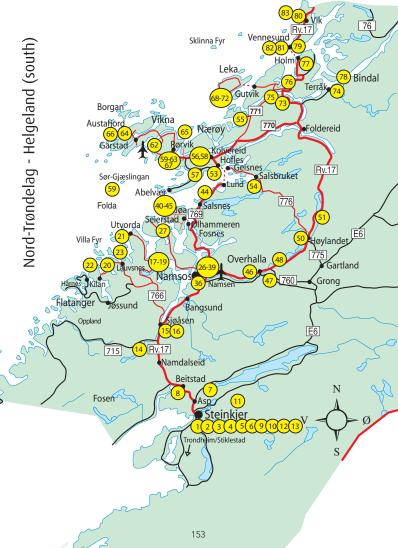

## Nord-Trøndelag

20 868 1564km<sup>2</sup> Public service, agriculture and industry

Steinkjer

Steinkjer is the southernmost municipality along Kystriksveien. Steinkjer is situated along E6 and travel time to Trondheim is two hours by train or bus. To reach highway Rv17, turn off highway E6 towards Namsos just 6 km north of Steinkjer. Steinkjer is the administrative centre and main town in the county of Nord-Trøndelag.

## Namdalseid

Namdalseid is the gateway to the Namdalen Valley. We are located midway between Steinkjer and Namsos on highway Rv17. The nature is varied and exciting, spanning fjords and mountains. Commercial activities consist principally of modern agriculture.

★ 1 134 452km<sup>2</sup> Lauvsnes Public and private service, agriculture, seafarming and tourism.

Flatanger is the southernmost coastal municipality on Kystriksveien. Turn off Rv17 at Sjøåsen and follow Rv766 to Flatanger. Utvorda features a very nice restaurant, Sjøbua Spiseri, whose specialty is seafood.

#### Price NOK 99

**12** 723 **804** km<sup>2</sup> Namsos Public and private service, agriculture and industry

# www.fosennamsos.no Tel. +47 73 89 0

**\*\*** 680

540 km<sup>2</sup> Jøa Seafarming, agriculture and tourism.

# www.rv17.no/sykkel

**\*\*** 3 562

717 km<sup>2</sup> Overhalla Culture, tourism, agriculture and industry.

★ 1 270 ⊕ 650 km<sup>2</sup> ▲ Høylandet Agriculture, rahabilitation centre, FabLab opportunity for innovation

1 066km<sup>2</sup> Kolvereid

Agriculture, seafarming and ship-building industry.

### KYSTRIKSVEIEN REISELIV AS rv17.n0 INFO-CENTER + TOURIST INFO

★ 589 ↓ 107 km<sup>2</sup> ↓ Leknes Agriculture, seafarming and public and private services.

The coastal municipality of Leka consists of Gutvik on the Austra peninsula and the island of Leka. Leka is accessible via ferry from Gutvik (20 min. driving via Rv 17) or express boat from Namsos.