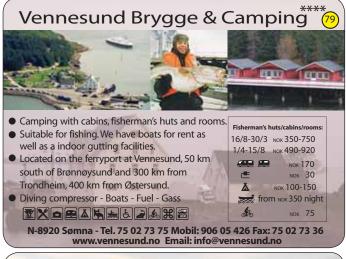

# Sømna

Norway's geographical centre is in Sømna, 7.3 km south of Torghatten.

The Kystriksveien runs through the municipality and Vennesund – the gateway to the Helgeland coast from the south. Here you will find Sømna's contribution to"The Northbound Trail" project, comprising an exhibition on coastal culture, a sculpture, Olavskilden (healing natural spring), a restored house with a cafeteria on the wharf; collection of local boats; and a stone pile from the Bronze Age. Boats are also for rent for fishing and sightseeing, or you can enjoy a meal in the cafeteria on the wharf.

# Kvaløy Brygge

Sør-Kvaløy N-8920 Sømna Tel. +47 996 15 266 - 413 38 582 Fax. +47 75 02 85 82 info@kvaloybrygge.no www.kvaloybrygge.no

Apartment with 2 bedrooms (6-8 beds) NOK 750 Apartment with 1 bedroom (5-7 beds) NOK 650 Boat rental NOK 250 per day Well equipped and high standard apartments. 900 meters from Vennesund ferry port.