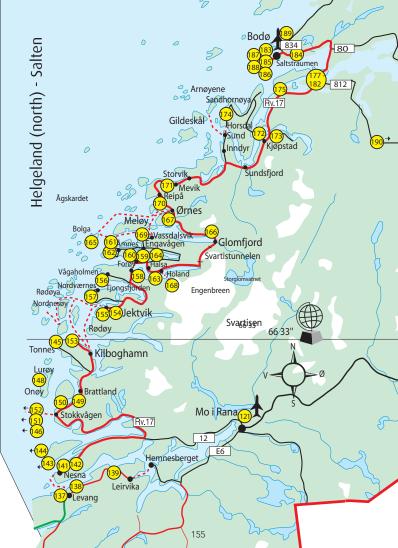

# Helgeland

# **HELGELAND** museum

### Museums along the road

- Bindal bygdetun, Vassås (1
- Sømna bygdetun, Vik 2
- 3 Velfjord bygdemuseum, Strøm
- E-huset på Nes (4
- Vevelstad bygdetun 5
- Petter Dass-museet, Alstahaug 6
- 7 Herøy bygdesamling
- Nordvika gamle handelssted 8
- 9 Leirfjord museum, Leland
- (10) Nesna museum
- Grønsvik kystfort, Stokkvågen (11)