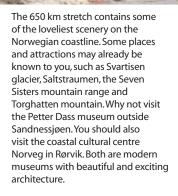

## Suddenly, a new landscape!

Kystriksveien has been described as the world's most beautiful car journey. The 650-kilometre stretch of road between Bodø and Steinkjer is an

unmissable experience. The book 'Suddenly – a new landscape!' presents the most beautiful aspects of the Coastal Highway in pictures. A wonderful memory for visitors who have made the journey and want to share their experience.